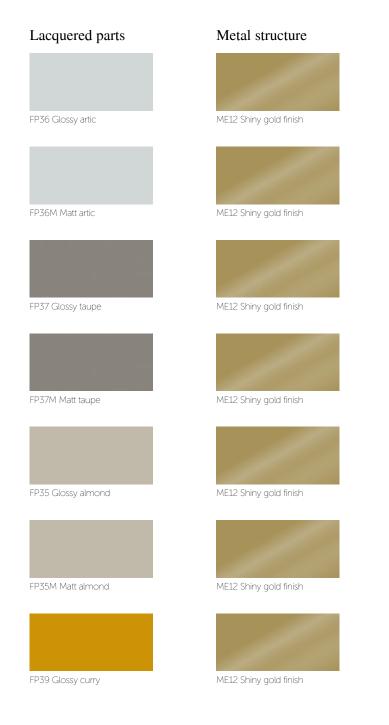

#### SUGGESTED MATCHES

#### Artistic glass elements

VM67 Steel grey glass

VM67 Steel grey glass

VM67 Steel grey glass

VM67 Steel grey glass

VM67 Steel grey glass

VM67 Steel grey glass

VM67 Steel grey glass

#### (Lacquered parts)

FP41 Glossy turquoise

FP41M Matt turquoise

#### (Metal structure)

ME12 Shiny gold finish

ME12 Shiny gold finish

ME12 Shiny gold finish

ME12 Shiny gold finish

#### (Artistic glass elements)

VM67 Steel grey glass

VM67 Steel grey glass

VM67 Steel grey glass

VM67 Steel grey glass