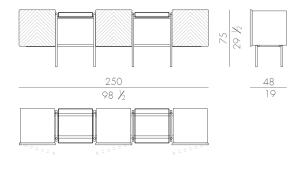

#### Dimensions

220 W x 48 D x 75 H cm (LIBRA13300/A) 220 W x 48 D x 65 H cm (LIBRA13300/B) 250 W x 48 D x 75 H cm (LIBRA13400/A) 250 W x 48 D x 65 H cm (LIBRA13400/B)

Storage unit

Storage unit

Storage unit

#### LIBRA.13400/A

Storage unit