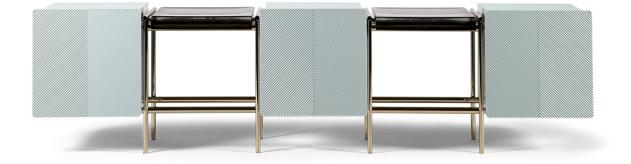

#### Description

The storage unit Libra is a twist of gold finish metal pipes supporting storage elements and artistic glass shelves. The high craftsmanship emerges from the artistic glass obtained through the casting in plate technique realized by the Master glassmakers of Venice area. The inspiration of storage unit Libra comes from the typical structure of "trabucchi", small wooden constructions built along the East coast of Italy and used for fishing.

Materials

Lacquer, Metal, Artistic glass

#### Dimensions

220 W x 48 D x 75 H cm (LIBRA13300/A) 220 W x 48 D x 65 H cm (LIBRA13300/B) 250 W x 48 D x 75 H cm (LIBRA13400/A) 250 W x 48 D x 65 H cm (LIBRA13400/B)

Storage unit

Storage unit

Storage unit