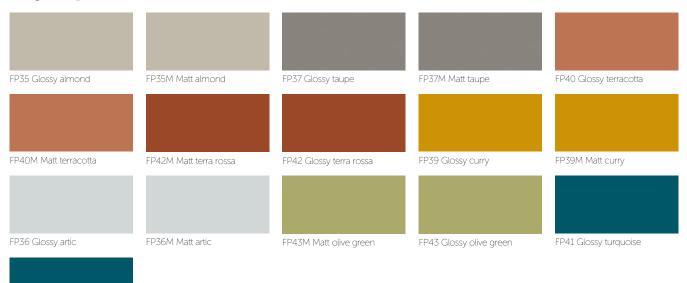

#### Lacquered parts

FP41M Matt turquoise

#### (Lacquered parts)

FP41 Glossy turquoise

FP41M Matt turquoise