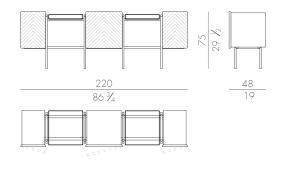

#### Dimensions

220 W x 48 D x 75 H cm (LIBRA13300/A) 220 W x 48 D x 65 H cm (LIBRA13300/B) 250 W x 48 D x 75 H cm (LIBRA13400/A) 250 W x 48 D x 65 H cm (LIBRA13400/B)

Storage unit

Storage unit

Storage unit

#### LIBRA.13300/A