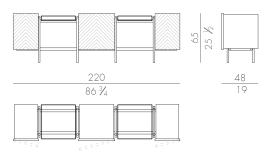

#### Dimensions

220 W x 48 D x 75 H cm (LIBRA13300/A) 220 W x 48 D x 65 H cm (LIBRA13300/B) 250 W x 48 D x 75 H cm (LIBRA13400/A) 250 W x 48 D x 65 H cm (LIBRA13400/B)

Storage unit

Storage unit

Storage unit

#### LIBRA.13300/B