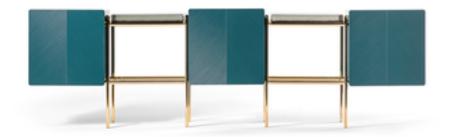

#### Lacquered parts

FP41M Matt turquoise

#### Artistic glass elements

VM67 Steel grey glass

Storage unit

#### (Lacquered parts)

FP41 Glossy turquoise

FP41M Matt turquoise

#### (Artistic glass elements)

VM67 Steel grey glass

VM67 Steel grey glass

VM67 Steel grey glass

VM67 Steel grey glass