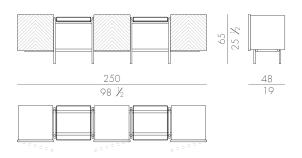

#### Dimensions

220 W x 48 D x 75 H cm (LIBRA13300/A) 220 W x 48 D x 65 H cm (LIBRA13300/B) 250 W x 48 D x 75 H cm (LIBRA13400/A) 250 W x 48 D x 65 H cm (LIBRA13400/B)

Storage unit

Storage unit

Storage unit

#### LIBRA.13400/B