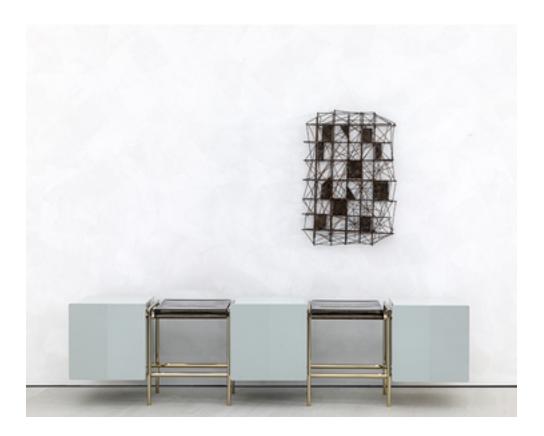

#### Description

The storage unit Libra is a twist of gold finish metal pipes supporting storage elements and artistic glass shelves. The high craftsmanship emerges from the artistic glass obtained through the casting in plate technique realized by the Master glassmakers of Venice area. The inspiration of storage unit Libra comes from the typical structure of "trabucchi", small wooden constructions built along the East coast of Italy and used for fishing.

Materials

Lacquer, Metal, Artistic glass