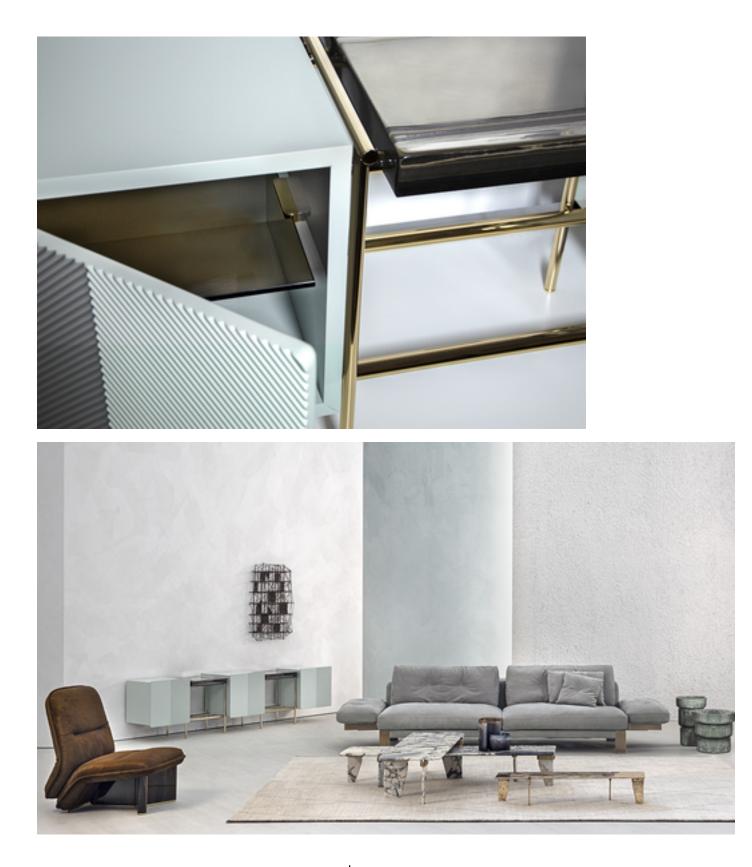

#### Description

The storage unit Libra is a twist of gold finish metal pipes supporting storage elements and artistic glass shelves. The high craftsmanship emerges from the artistic glass obtained through the casting in plate technique realized by the Master glassmakers of Venice area. The inspiration of storage unit Libra comes from the typical structure of "trabucchi", small wooden constructions built along the East coast of Italy and used for fishing.

Materials

Lacquer, Metal, Artistic glass