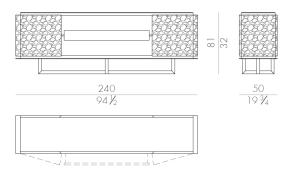

#### Dimensions

240 W x 50 D x 81 H cm (GRANT.13400/A/MO) 240 W x 50 D x 61 H cm (GRANT.13400/B/MO)

HESSENTIA CORNELIO CAPPELLINI

12/07/2023 17:13:31

Storage unit

Storage unit

Storage unit