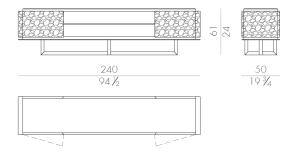

#### Dimensions

240 W x 50 D x 81 H cm (GRANT.13400/A/MO) 240 W x 50 D x 61 H cm (GRANT.13400/B/MO)

HESSENTIA CORNELIO CAPPELLINI

12/07/2023 17:13:31

Storage unit

Storage unit

Storage unit