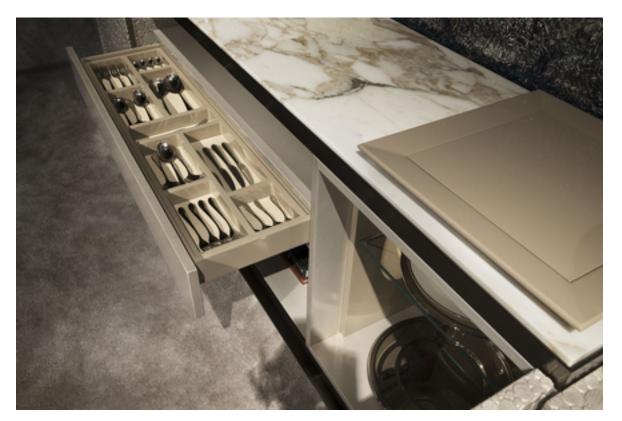

#### Description

With a contemporary design the storage unit Grant is the perfect choice for a spacious dining area. Piece by piece, the master cabinetmaker inlays and combines a large number of round ash wood dowels getting smaller and smaller; only in this way, without the industrial hectic times to be respected, the product takes shape and becomes an artwork. The central open drawer has internal partitions to contain precious sets of cutlery. A metal base with a tubular cross motif gives further elegance and refinement to this piece of furniture.