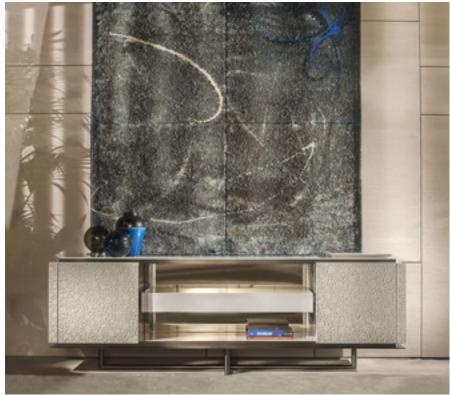

#### Description

With a contemporary design the storage unit Grant is the perfect choice for a spacious dining area. Piece by piece, the master cabinetmaker inlays and combines a large number of round ash wood dowels getting smaller and smaller; only in this way, without the industrial hectic times to be respected, the product takes shape and becomes an artwork. The central open drawer has internal partitions to contain precious sets of cutlery. A metal base with a tubular cross motif gives further elegance and refinement to this piece of furniture.

#### Materials

Marble, Wooden mosaic, Metal

#### Dimensions

240 W x 50 D x 81 H cm (GRANT.13400/A/MO) 240 W x 50 D x 61 H cm (GRANT.13400/B/MO)

HESSENTIA CORNELIO CAPPELLINI

12/07/2023 17:13:31

Storage unit

Storage unit

Storage unit