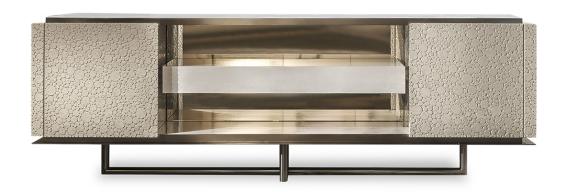

#### Description

With a contemporary design the storage unit Grant is the perfect choice for a spacious dining area. Piece by piece, the master cabinetmaker inlays and combines a large number of round ash wood dowels getting smaller and smaller; only in this way, without the industrial hectic times to be respected, the product takes shape and becomes an artwork. The central open drawer has internal partitions to contain precious sets of cutlery. A metal base with a tubular cross motif gives further elegance and refinement to this piece of furniture.

#### Materials

Marble, Wooden mosaic, Metal

#### Dimensions

240 W x 50 D x 81 H cm (GRANT.13400/A/MO) 240 W x 50 D x 61 H cm (GRANT.13400/B/MO)

HESSENTIA CORNELIO CAPPELLINI

12/07/2023 17:13:31

Storage unit

Storage unit

Storage unit