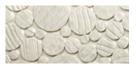

egance and refinement to this piece of furniture.

#### Materials

Marble, Wooden mosaic, Metal

#### Dimensions

240 W x 50 D x 81 H cm (GRANT.13400/A/MO) 240 W x 50 D x 61 H cm (GRANT.13400/B/MO)

HESSENTIA CORNELIO CAPPELLINI

12/07/2023 17:13:31

Storage unit





Storage unit



Storage unit

### GRANT.13400/A/MO



#### GRANT.13400/B/MO



Storage unit

## THE WORLD OF MATERIALS

#### Wooden mosaic structure



MS11 Glossy platinum

## Lacquered internal parts





FP37 Glossy taupe

FP37M Matt taupe

## Marble top







MA13M Matt Calacatta Oro



MA38 Arabescato Orobico

Storage unit

## THE WORLD OF MATERIALS

## Metal parts



ME18 Matt black nickel finish

#### Mirror back



SP31 Bronze

Storage unit

## SUGGESTED MATCHES

#### Wooden mosaic structure



MS11 Glossy platinum



MS11 Glossy platinum



MS11 Glossy platinum



MS11 Glossy platinum

## Lacquered internal parts



FP37 Glossy taupe



FP37 Glossy taupe



FP37 Glossy taupe



FP37M Matt taupe

### Marble top



MA38 Arabescato Orobico



MA13 Calacatta Oro



MA13M Matt Calacatta Oro



MA13M Matt Calacatta Oro

### Metal parts



ME18 Matt black nickel finish



ME18 Matt black nickel finish



ME18 Matt black nickel finish



ME18 Matt black nickel finish